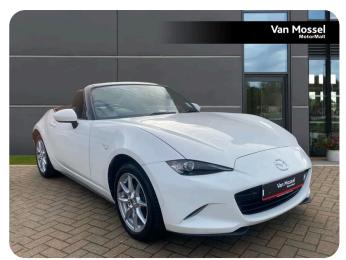

## Mazda Mx-5 Convertible

1.5 SE-L Nav 2dr

## £13,995

Year: 2018

Mileage: 15,161

Colour: White

Gears: Manual

Fuel: Petrol

Engine: 1.5L

- Comprehensive Multi-Point Workshop Check
  - Carried out by our fully trained technicians
- Tyre check