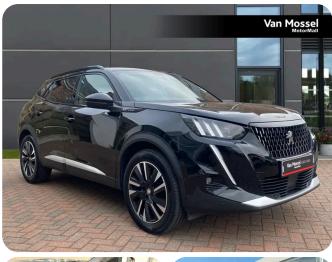

## Peugeot 2008 Estate

1.2 PureTech 130 GT Line 5dr EAT8

## £18,995

| Year:    | 2020                       |
|----------|----------------------------|
| Mileage: | 20,050                     |
| Colour:  | Special Solid - Onyx Black |
| Gears:   | Auto                       |
| Fuel:    | Petrol                     |
| Engine:  | 1.2L                       |