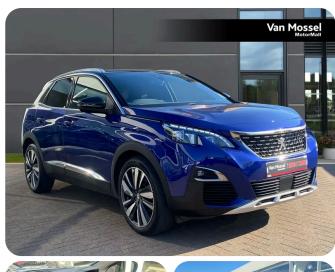

## Peugeot 3008 Estate

1.6 PureTech 180 GT Line Premium 5dr EAT8

## £21,995

| 2019   |
|--------|
| 25,106 |
| Blue   |
| Auto   |
| Petrol |
| 1.6L   |
|        |

Comprehensive 110 Point Workshop Check

Carried out by our fully trained technicians

Pecall check

Any previous manufacturer recall requirements completed