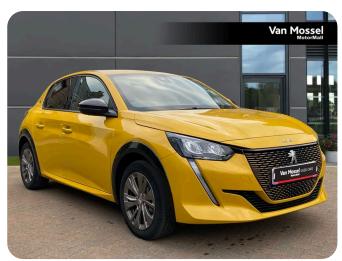

## Peugeot E-208 Electric Hatchback

100kW Allure Premium 50kWh 5dr

£16,995

Year: 2022

Mileage: 3,569

Colour: Faro Yellow

Gears: Auto

Fuel: Electric